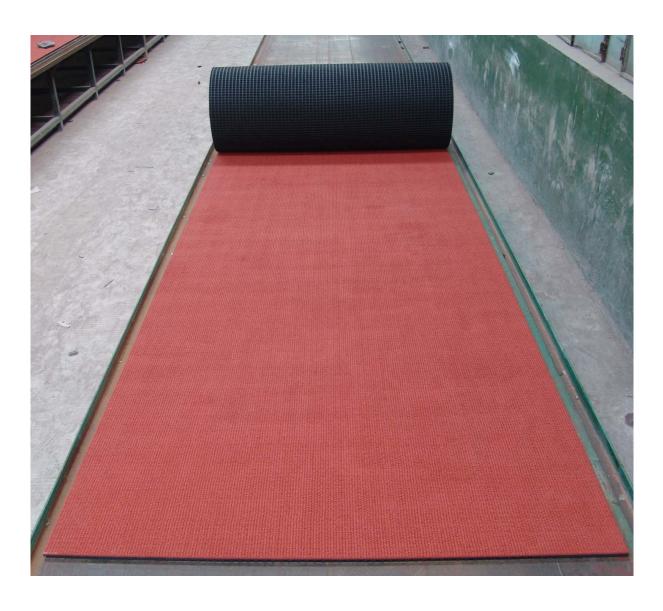

|
| Roll width             | 1.2 metre                                                                                                                                          |
| White Line             | Approved Polyurethane paint                                                                                                                        |
| Weight                 | Approx. 0.5 kg/m <sup>2</sup>                                                                                                                      |
| Warranty               | 5 years from the date of installation                                                                                                              |



Picture of Athletic Track laid on the base floor surface