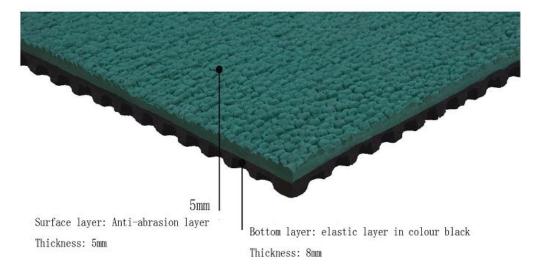

## Specifications:

| Description            | Double layer Prefabricated Athletic Floor Mat                                                                                                      |
|------------------------|----------------------------------------------------------------------------------------------------------------------------------------------------|
| Surface<br>Composition | Embossed, not permeable, vulcanized mixture of natural and synthetic rubber. High Density Materials with aging resistant abrasion proof properties |
| Bottom layer           | Vulcanized mixture of natural and recycled rubber                                                                                                  |
| Thickness<br>Top Layer | 5mm                                                                                                                                                |
| Thickness<br>Bottom    | 8mm                                                                                                                                                |
| Roll Length            | 10- 30 metre                                                                                                                                       |
| Roll width             | 1.2 metre                                                                                                                                          |
| White Line             | Approved Polyurethane paint                                                                                                                        |
| Weight                 | Approx. 0.5 kg/m <sup>2</sup>                                                                                                                      |
| Warranty               | 5 years from the date of installation                                                                                                              |